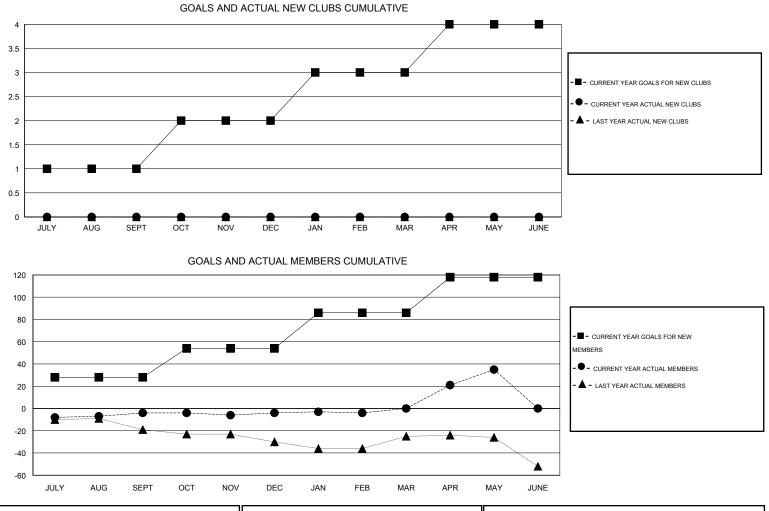

## GMT: DENNIS STEVENSON

|          | MINNESOTA |
|----------|-----------|
| LUCATION |           |

GMT CA 2

| Clubs                 |                  |           |                  | Members               |               |                    |                                     |                    |                  |
|-----------------------|------------------|-----------|------------------|-----------------------|---------------|--------------------|-------------------------------------|--------------------|------------------|
| RESULTS FOR 2014-2015 |                  |           |                  | RESULTS FOR 2014-2015 |               |                    |                                     |                    |                  |
| QUARTER               | NEW CLUB<br>GOAL | NEW CLUBS | DROPPED<br>CLUBS | NET<br>GAIN/LOSS      | QUARTER       | NEW MEMBER<br>GOAL | CHARTER AND<br>NEW MEMBERS<br>ADDED | DROPPED<br>MEMBERS | NET<br>GAIN/LOSS |
| JULY/AUG/SEPT         | 1                | 0         | 1                | -1                    | JULY/AUG/SEPT | 28                 | 20                                  | 24                 | -4               |
| OCT/NOV/DEC           | 1                | 0         | 0                | 0                     | OCT/NOV/DEC   | 26                 | 30                                  | 30                 | 0                |
| JAN/FEB/MAR           | 1                | 0         | 0                | 0                     | JAN/FEB/MAR   | 32                 | 36                                  | 32                 | 4                |
| APR/MAY/JUNE          | 1                | 0         | 0                | 0                     | APR/MAY/JUNE  | 32                 | 51                                  | 16                 | 35               |